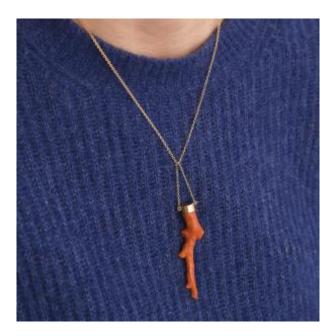

## Description

Old coral branch pendant, late 19th century French work. Antique pendant consisting of a branch of natural coral, held by a yellow gold cap. The frame is in 18-carat (750 thousandths) yellow gold, belcher chain Gross weight: 7.9 g Length: 6.4 cm Pendant sold alone without the chain Very good condition, charming jewel that can be worn overlaid with other pendants. Delivery offered in France, in declared value with insurance, accompanied by its invoice by email.

## 680 EUR

Period : 19th century Condition : Très bon état Material : Gold Length : 6,4 cm

https://www.proantic.com/en/1119831-coral-branch-pendant-l ate-nineteenth.html