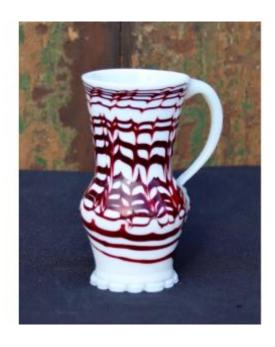

## Description

Superb and rare small opaline glass pitcher with red combs from the end of the 17th century, beginning of the 18th century. Of German origin it rests on a polylobed base, slightly potbellied it is provided with a handle decorated at its base. The set is decorated with garnet red geometric pattern, high quality workmanship, rare for its time and above all remained in an excellent state of conservation.