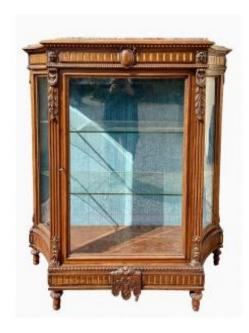

# Description

Elegant Louis XVI style showcase in carved walnut also serving as a planter. It has a marble above and when the marble is removed it turns into a planter. The interior features a zinc bin. The sides of this showcase are concave in shape and the interior is made up of two glass shelves.

#### 1 500 EUR

Period : 19th century Condition : Bon état Material : Wallnut

Width: 1m31 Height: 1m39 Depth: 43cm

https://www.proantic.com/en/1122056-showcase-louis-xvi-sty

le-planter-in-walnut.html