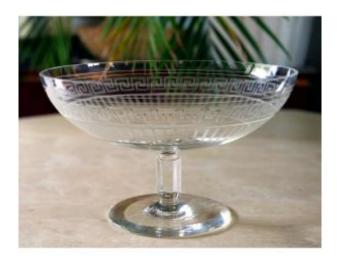

## Large Versace Crystal Bowl By Rosenthal

## Description

Versace crystal bowl by Rosenthal. Gianni
Versace was one of the first designers in the
world to understand the importance of creating a
fashion house that represents a true lifestyle.
Since then, Versace has become synonymous not
only with fashion, but also with an art of living.
The cooperation between Rosenthal and Versace
began in 1992 under the direction of Gianni
Versace, with the first collection, "Medusa",
launched in 1993. This cut is not without
evoking, by its neoclassicism and its decoration,
the art 19th century French referring to Greece
and ancient Rome.