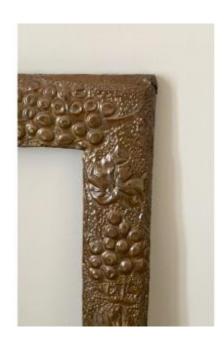

## Art Nouveau Frame Decorated With Leaves And Berries

Description

France, circa 1900

Frame decorated with leaves and berries

Embossed and hammered brass on resinous core.

Frame: 36 x 27.5 cm. View: 26.5 x 17.5 cm.

At the bottom of the rebate: 28.3 x 19.5 cm. Original condition with traces of use and patina

of oxidation.

Usable in portrait or landscape.

Available.

150 EUR

Signature: France, circa 1900

Period : 20th century Condition : Bon état

Material : Brass Width : 27,5 cm. Height : 36 cm.

https://www.proantic.com/en/1129432-art-nouveau-frame-dec

orated-with-leaves-and-berries.html

Dealer

Obsolète

Early XXe Decorative Arts: Jugendstil, Art Nouveau, Arts &