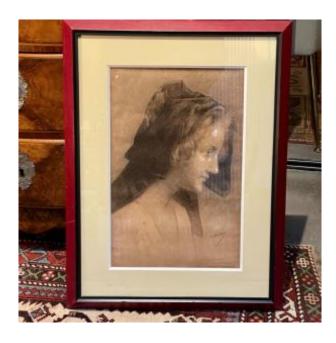

## Alsatian Drawing By Auguste Zwiller (1850-1939)

## Description

Beautiful rendering for this large Alsatian drawing, enhanced with white, signed by the artist Auguste Zwiller.

ZWILLER Augustus 1850-1939
Born in Didenheim, a small village in Alsace near Mulhouse. his name was actually Marie
Augustin. he will be a pupil of G. Boulanger and
J. Lefebvre at the Académie Julian.
He exhibited regularly at the Salon of French
Artists from 1882, obtained numerous
distinctions, Bronze Medal at the Universal
Exhibition of 1900, exhibited at the salon of the
Society of Friends of the Arts of Strasbourg and
that of the Friends of the Arts of Mulhouse, He
moved to Neuilly, made a career in Paris and was
recognized as a renowned portrait painter and a