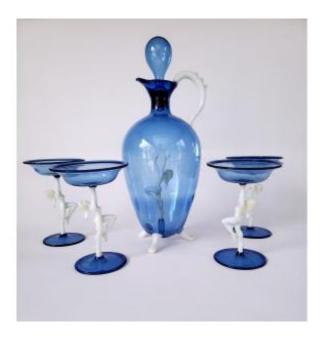

## Description

1930s ART DECO liqueur set, including a decanter and 4 liqueur glasses made of very light glass called "Bimini" at Fritz Lampl's Verkstatte factory in Austria. Slightly arched, nude, young woman dancer wearing a bowl-shaped dome. A carafe with ovoid body, slightly conical neck with pouring spout, shaped handle and three feet with a nude dancer inside. In very good condition. Glass height 10 cm Carafe height 23 cm with cap Neat, secure and tracked shipment by Colissimo, for destinations outside Europe, contact me, thank you. ref 3736