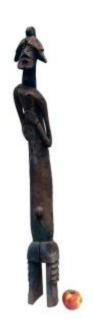

# Description

Large so-called archaic Mumuye statue with this kind of large overflowing helmet (ears) and arms glued to the body. Very hard and heavy wood, curved, directly carved in a branch or a root, significant height 101 cm, beautiful patina of use and sacrificial, crusty in places, white and black. Former Belgian Serge Sheer collection.