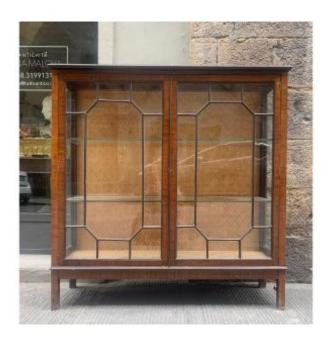

## Showcase. Art Deco Style. First Half XX Century.

450 EUR

Period: 20th century

Condition : A restaurer Material : Solid wood

https://www.proantic.com/en/1132768-showcase-art-deco-styl

e-first-half-xx-century.html

## Description

Showcase.

First half of the 20th century.

An Art Deco vitrine. It has two glass shelves. The lock is missing a key.

It rests on 4 feet.

There are some scratches and elements to restore. but can already be used in its current state.