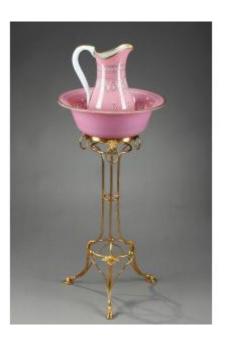

## Pitcher And Its Basin In Pink Opaline On A Gilt Bronze Base, 19th Century

## Description

Large pitcher in pink opaline and its basin, with white and gold enamelled decoration of palmettes, small pearls and floral motifs. Large gold bands underline the edge, the handle and the base of this ewer as well as the edge of the basin. Read More.