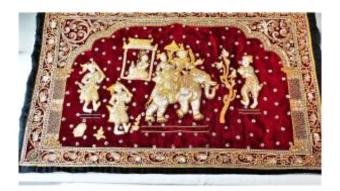

## Description

"KALAGA" tapestry, Burma, mid 20th century. Cotton, silk embroidered with gold thread, sequins and colored glasses. burgundy velvet background enhanced with sequins, embroidery of characters in relief, on foot, on elephant, palanquin, trees. All surrounded by an embroidered cotton braided band and black back lining. Width: 125 cm Height: 84 cm Good state of conservation and use, in its own juice, see details in the photos. Shipping costs offered for FRANCE. International shipping costs, price on request depending on the area of the country. Visit my other objects by consulting my gallery.