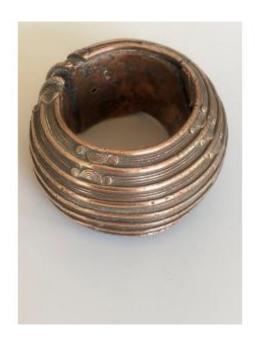

## Description

This small open bracelet, decorated with parallel lines and semi-circles was the ornament of the Baoulé women in Ivory Coast.

It could be used as currency and was sometimes found on family altars.

A copper colored patina covers the jewel.

Old accidents and lacks.

Baoulé ethnic group, Ivory Coast. Late 19th century.

Dealer