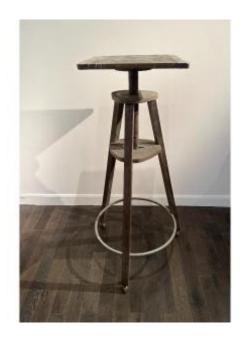

## Wooden Working Stand, With Metal Strapping, Mounted On Wheels, Circa 1960-70.

## Description

Wooden tripod work stand with low strapping at the feet. Mounted on its original "Shepherd Patent" casters and adjustable in height from 106 to 121 cm. Stable and light it moves very easily thanks to its wheels which work perfectly. Used condition with a beautiful natural patina. Dimension of the tray 40 x 40 cm