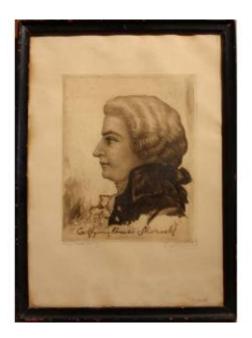

# Portrait Of Mozart, Original Engraving By Franz Michl (born In 1926)

#### Description

Portrait of Austrian composer Franz Schubert was executed in the 1950-s by good listed Austrian painter and graphic artist Franz Michl (born 1926 in Vienna), which humorictical genre and portrait graphic works broken him high popularity among collectors.

Literature: Prof.H.Fuchs, Lexicon of austrian artists, Vienna.

Inscription: signed in pencil lower right and titled in German "original etching" lower left Technique: framed original etching on paper.

Measurements: unframed 9 2/3" x 13 2/3 " (24,5 x 34,5 cm); framed w 10 3/4" x h 14 3/4 " (27,5 x 37,5 cm).