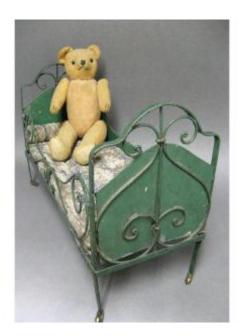

## Description

Fabric bear, straw padding, all parts of this bear's body are very firm except the ears which are not padded. Truffle and embroidered lip. The upper and lower limbs are attached by internal metal rods and buttons on each side on the outside. Black plastic eyes. Articulated limbs. Small size bear height 33 cm. bed on wheels with mattress and eiderdown bed length 43 cm, width 17 cm. Good overall condition, wear consistent with age and use.