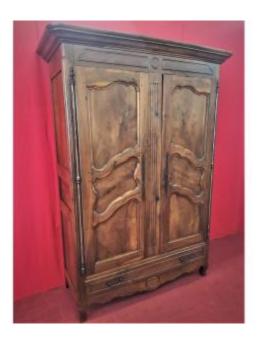

## Provencal Wardrobe Two Doors Walnut

## Description

Louis XVI Provençal wardrobe in walnut wood, late 18th century Two-door wardrobe with bottom drawer, inside a shelf and clothes hanger pole. Center lozenge carved with grooves a half-round typical of the Louis XVI period Doors decorated with solid walnut panels with long zippers all around the side. Antique lock with original key Specular vents in worked metal Completely restored and shellac polished internally and externally with a wax finish The width of the wardrobe. excluding upper frame, it is 145 cm the internal depth is 54 cm TO BUY IT

## 3 200 EUR

Period : 18th century Condition : Restauré Material : Wallnut Length : 161 Width : 59 Height : 226

https://www.proantic.com/en/1140225-provencal-wardrobe-tw o-doors-walnut.html