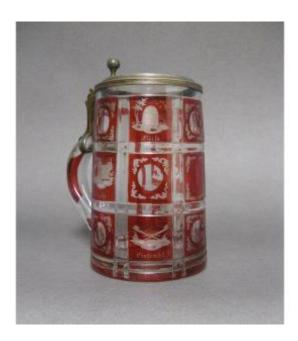

## Description

Bohemian cut crystal beer mug 1850 - 1900. Checkerboard cut edge presenting allegories of wisdom: Kindness, justice, wisdom, love, truth. pewter lid mount. Good condition, with rubbing wear on base underside. height excluding grip of the lid 15.5 cm, diameter of the base 10 cm.