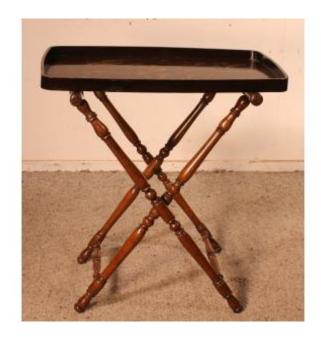

## Butler Tray In Lacquered Wood With Asian Decor - 19th Century

750 EUR

Period: 19th century

Condition: Très bon état

Material: Lacquer

Length: 72cm

Height: 78cm

Depth: 48cm

https://www.proantic.com/en/1141837-butler-tray-in-lacquere

d-wood-with-asian-decor-19th-century.html

Description

Butler tray from the end of the 19th century Napoleon III period Very beautiful lacquered wooden tray with Asian decoration the tray is of course removable

Beautiful patina and in superb condition Elegant base with beautiful turning

Delivery in Belgium, France and internationally. Visible in our showroom at 41Rue Henri Wafelaerts, 1060 Brussels, Belgium.

Dealer