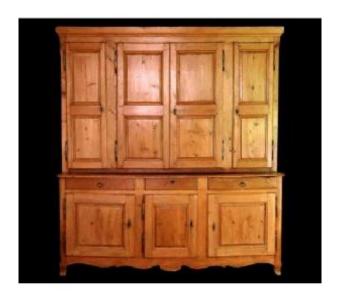

### Description

Very large two-piece buffet from the 19th century. This sideboard is made of pine which gives it a beautiful light color. The upper part has three large storage spaces. The lower part has three drawers and three storage units that open with doors (all openings have their keys). This piece of furniture is rare by these dimensions and is in a good state of conservation.

DIMENSIONS: 2.27 MX 0.69 M AND 2.45 M IN HEIGHT (1.45 M FOR THE UPPER PART AND 1.00 M FOR THE LOWER PART) DELIVERY ON ESTIMATE.