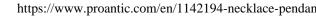

## Necklace Pendant Art Deco Calibrated Emeralds And Diamonds.

## Description

Art Deco pendant set with calibrated emeralds and diamonds, held by a thin 18-carat white gold chain. An old-cut diamond in the center and pink-cut diamonds on the entire pattern. A small lack of material on one of the leaves. Pattern dimensions: 3.3 cm x 3.5 cml

Chain length: 46 cm

Weight: 6.32 grams.

Period: circa 1920

Delivered in a case and with an invoice.

Free and insured shipping.