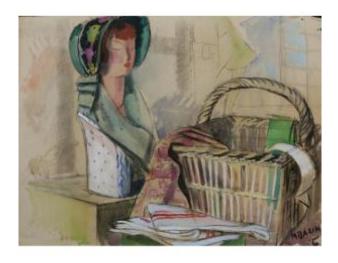

## Description

Madeleine BAZIN-LYSIS (born in 1900, active circa 1920-1930)

Bust of a woman, basket and tea towels Charcoal, watercolor and gouache on paper Signed and numbered MBAZIN 6 lower right 48 x 63 cm

## 250 EUR

Signature : Madeleine BAZIN-LYSIS (née en 1900, active

circa 1920-1930)

Period: 20th century

Condition: Etat d'usage

Material : Paper Width : 63 cm Height : 48 cm

https://www.proantic.com/en/1143518-madeleine-bazin-lysis-bust-of-a-woman-basket-and-tea-towels.html