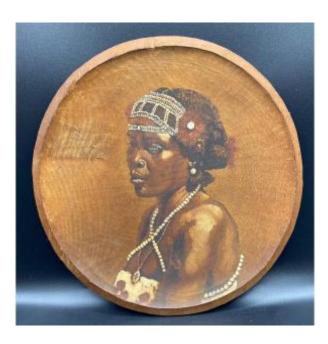

## Portrait Of Madagascar Woman On Wood Around 1900 By Roger Roussel

#### Description

A painting on wood carved in the mass very summarily... Orientalist oil painting Signed ROGER ROUSSEL With a dedication and an inscription DANCER ANTANOSY "The ANTANOSY are a people of the south-east of Madagascar, a sub-group of the Antandroy Des 1900s In good condition Weight...391 gr for info I have in the last photo the pendant which is damaged... Which of course can be restored...

### 580 EUR

Signature : ROGER ROUSSEL Period : 20th century Condition : Bon état Material : Painted wood Diameter : 34 centimètres en moyenne Height : 3 centimètres

https://www.proantic.com/en/1144318-portrait-of-madagascar -woman-on-wood-around-1900-by-roger-roussel.html