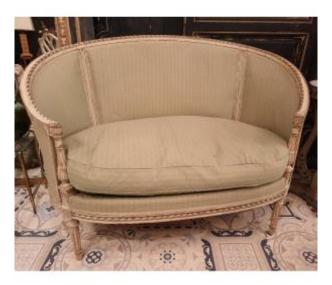

Louis XVI Style "basket" Shaped Sofa

## Description

Nice Louis XVI style two-seater sofa , carved and formerly patinated beech wood. It stands on four fluted and tapered legs. Detached baluster armrests. Backrest and front crosspiece decorated with a sculpted ribbon. It is covered with a moiré woven cotton; cushion with feathers. Late 19th century period. Seat height 50 cm.