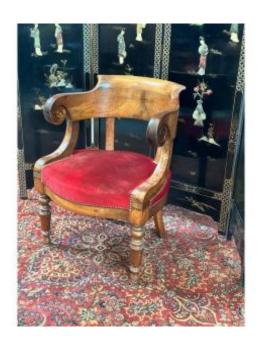

## Louis Philippe Office Armchair In Walnut, Covered With Red Velvet, Circa 1870.

1 280 EUR

Period: 19th century Condition: Bon état Material: Wallnut

https://www.proantic.com/en/1148889-louis-philippe-office-ar mchair-in-walnut-covered-with-red-velvet-circa-1870.html

## Description

Office armchair in blond Louis-Philippe walnut. Its backrest is elegantly curved backwards. The seat is covered with a mrouge velvet whose perimeter is trimmed with nails. It rests on 4 legs, the front ones of which are gadrooned and the rear ones are curved. Late 19th century period. Width 63 cm - Depth 55 cm - Height 83 cm Seat: Width 52 cm - Depth 55 cm - Height 48 cm