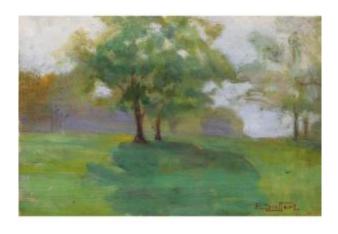

# Paul Sieffert, Countryside Landscape With Sketched Trees

## Description

Paul SIEFFERT (Paris, 1874 - Sèvres, 1957) Countryside landscape with sketched trees Meadow and trees Oil on double-sided wood panel Signed lower right on one side P. Sieffert 17 x 25.7 cm