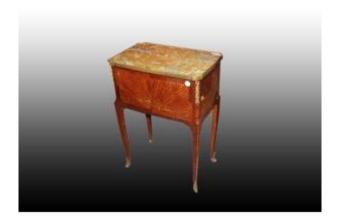

## Description

French bedside cabinet from the second half of the 19th century, Louis XV style, made of rosewood. It features a yellow lumachella marble top bordered by brass, rich bronze applications, an inlaid motif on the front, 2 drawers, and 1 side door.