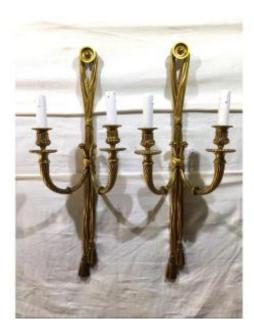

# Pair Of Bronze Wall Lamps 2 Lights Louis XVI Style

### Description

Pair of Louis XVI style gilt bronze two-light sconces with a ribbon bow motif at the top and a pompom at the bottom.

The hook is located at the knot of the body, at the back of the wall lamp.

Dimensions -Weight : 5,640 kilograms. Body height : 65.9 centimeters. Total width : 24 centimeters.