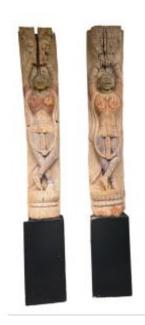

## Pair Wooden Elements India Late 19th

### Description

Pair of wooden elements probably Hindu temple. From the collection of an important Brussels decorator, they are very decorative. Normally I do not buy this type of object. It is so rare to find and very natural that I bought. Measurement of the base height 68cm depth 19cm. is it possible that it is older than 19th?

#### 4 200 EUR

Signature: Inde

Period: 19th century

Condition: Etat d'usage

Material: Solid wood

Width: 32cm

Height: 170cm

https://www.proantic.com/en/1153999-pair-wooden-elements-