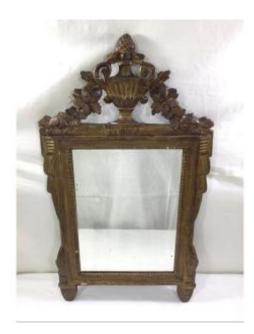

## Louis XVI Style Mirror

## Description

Louis XVI style mirror. Frame in matt patinated gilt wood and gilt stucco, decorated with a flowered vase. Good condition. There are some lacks of gilding at the top, on the sides, at the bottom and at the back. The mirror, which is mercury, has some marks

and pitting (see photos).

The hook is located at the back on the frame at the top or with a wire.

19th century French work.

Dimensions -Weight : 4,200 kg. Height : 79.3 centimeters. Width : 45.2 centimeters. Depth : 3.2 centimeters