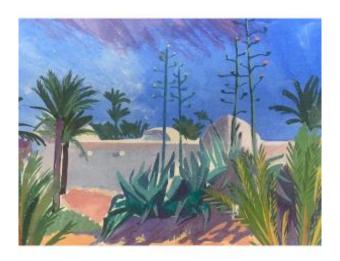

# Landscapes With Palm Trees And Arab Houses. 1 Half Of The 20th Century.

### Description

Fauve landscape with palm trees and Arab houses.

1 half of the 20th century.

Gouache paintings on cardboard.

Paintings is signed with monogram.

A landscape represents a town with arabesque white houses with flat roofs and small domes. In white passpartout, without frame, but with a small ring on the back that allows you to hang them.