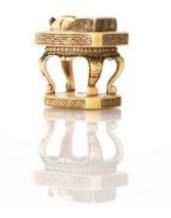

## Description

Ivory netsuke in the form of a small school table with a book and hat resting on the desk.

The netsuke is finely carved, showing great attention to detail. The sides of the table are decorated with engraved geometric patterns, adding a touch of sophistication.

Himotoshi under the base, signed Hideshige ??.

Origin: Japan

Period: Edo 19th century

Dimensions: 3.3 x 3 x 2cm.

State of conservation: Very good