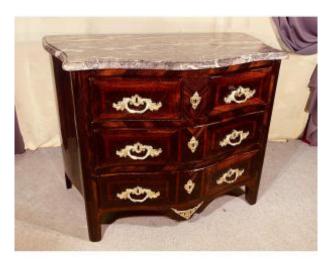

## Description

Elegant Regency Commode, Curved on all sides, from the 18th Century. It is in Rosewood Marquetry. It opens on the front with 4 drawers on 3 rows, which close with a key. It is topped with its original Gray Marble from the Pyrenees. It measures 102 cm in length, 57 cm in depth and 82 cm in height. She is in very good condition.

## 2 500 EUR

Period : 18th century Condition : Très bon état Material : Marquetry Length : 102 cm Height : 82 cm Depth : 57 cm

https://www.proantic.com/en/1162082-regency-commode-18t h-century-period.html