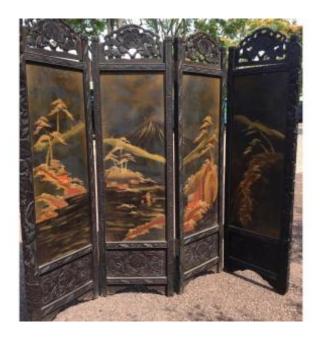

## Small Japanese Screen Lacquer Decor From Mount Fuji

560 EUR

Period : 20th century Condition : Bon état

Material: Painted wood

Length: 114 cm Height: 95 cm

## Description

Charming little Japanese screen with 4 panels, lacquered decoration of Japanese landscapes, in particular on one Mount Fuji, mountain decorations, of a mill with gold highlights, carved and partially openwork wooden frame having undergone small restorations, beautiful state of conservation height 95 cm each panel measures 95 x 28 cm folded the thickness of the screen is 10 cm