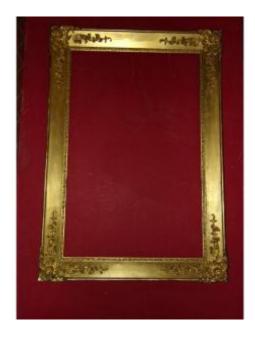

## Description

Very beautiful 19th century frame, gold leaf. - External frame dimensions: 85.5 x 59.5 cms - Internal dimensions: 73 x 48 cms - Frame strip width: 6.5 cms. It is a frame mounted with keys (see photo of the back).