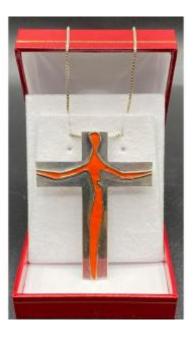

## Cross In Sterling Silver And Enamel Signed Maul Circa 1950

## Description

An enamelled solid silver cross Controlled at 925 (i.e. 925/1000) The chain was also added in solid 925 silver... From the 1950s EUROPEAN provenance Signed MAUL (that's what I read...!) In perfect condition 1 A beautiful enamel for the Christ represented very modern.. Weight...17 gr