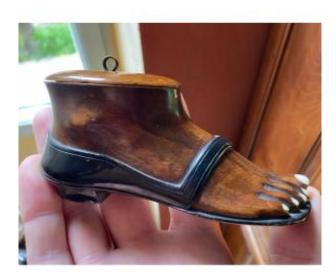

## Description

An anthropomorphic snuff box from the beginning of the 19th century which is really out of the ordinary.

we regularly come across snuffboxes in the shape of a shoe but this one goes off the beaten track with this foot in a very nicely treated sandal. it is in carved walnut with a very beautiful patina, the sandal comes out with blackened walnut and the toe nails are inlaid with bone as well as the lid inlaid with bone in a diamond.

Note that it is in excellent condition and that its cover works perfectly with a small brass ring inlaid in the bone diamond.

notice the delicacy with which the foot is treated with its pretty toes and especially the delicacy of the ankle.