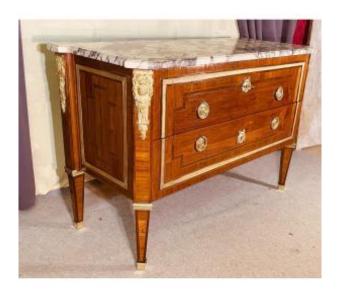

## Description

Large Commode With Two Drawers Without Visible Traverse, Decorated With Gilt Bronze Frames. It dates from the first part of the 19th century. It is in Violet Wood Marquetry in Rosewood Frames. She stands on Feet in Sheath with cut sides in Amaranth Marquetry, shod in Bronze Clogs. It is topped with an original Peach Blossom Marble. She is Large, she measures 140 CM in Length, 62 CM in Depth and 93 CM in Height. It has its original locks. She is in very good condition.