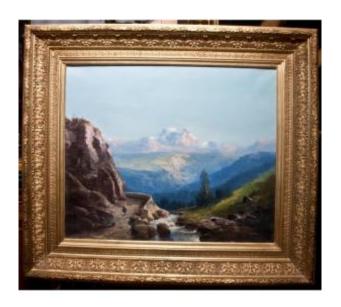

## Alfred Godchaux (1835-1895): View Of The Pic Du Gard Pyrenees / Ag 13

2 200 EUR

Period: 19th century
Condition: Bon état
Material: Oil painting

## Description

Alfred GODCHAUX (1860-1938): Mountainous landscape at the torrent, seen from the Pic du Gard. Large oil on canvas, particularly luminous painting. Frame dimensions: 52 cm x 63 The frame is in gold leaf stucco, in superb condition, dimensions: 86 cm x 76 cm Price not negotiable. Payment by check or bank transfer. Possibility of availability in Marseille or surroundings within a radius of 100km. Delivery by carrier of your choice / MBE transport or other. Transport quote in addition on request, depending on the location. Provenance: the paintings presented under the reference AG+number in title come from the personal collection of a passionate and meticulous amateur; the tables have been cleaned by a professional and very carefully preserved. Any shiny areas on the photos are the reflection