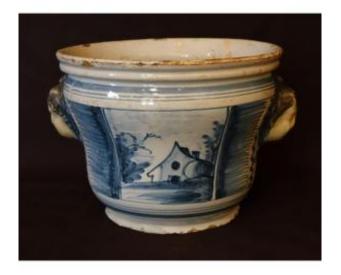

## Nevers Earthenware Cache Pot

## Description

Nevers earthenware pot cache. Period early 18th century. Cylindrical in shape, it has two face-shaped handles. The decor is in shades of blue on a white enamel background with landscape and factory motifs. The bottom is pierced with three holes. To report a restoration at the bottom and one at the base. Dimensions: L 26.5 with handles x H 17.5 Diameter 23