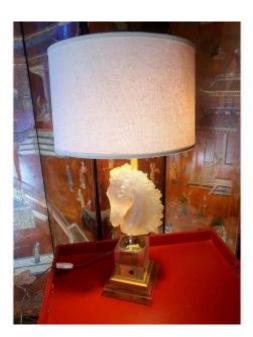

## Description

Vintage lamp in gilded lucite brass and plexiglass from the 60s and 70s representing a horse's head with the appearance of glass. Very nice decorative effect for this nice size lamp, height 71 at the top of the lampshade, diffusing a soft and pleasant light. Double light, only one on in the photos. Note the excellent condition of the whole, both for the sculpture and for the plexiglass base which has kept all its beautiful original condition. Possibility of sending in France and all over the world.

## 480 EUR

Period : 20th century Condition : Parfait état Material : Brass Width : 16 base Height : 53 Depth : 16 base.

https://www.proantic.com/en/1171935-vintage-lucite-plexiglas s-horse-lamp.html