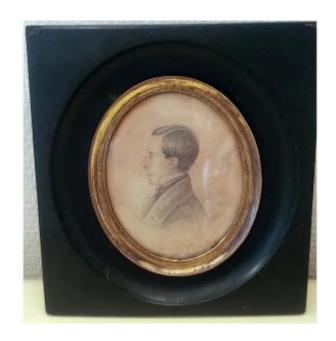

## Physionotrace Portrait Drawing Notable Man In Profile Late Nineteenth Signed Drawing

99 EUR

Period: 19th century Condition: En l'etat

Material : Oil painting on paper Length : dimensions sur l'annonce

## Description

DRAWING PORTRAIT PHYSIONOTRACE NOTABLE MAN IN PROFILE LATE XIXth SIGNED DRAWING Originally is the so-called motionless portrait, portrait in profile, made with pastels or pencil, characterized by a rather naive style, made by artists who traveled from town to town and offered their services to local notables. Small spots at the bottom right indecipherable signature Dimensions of the frame 12 cm X 11cm Dimensions of the drawing at sight 7 cm X 5.6 cm Payment By check, Bank transfer, Paypal.