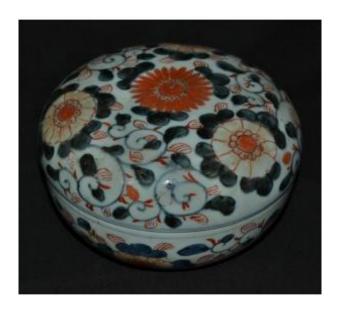

## Imari Style Porcelain Box. Arita Ovens. Perides Edo. Japan Late 17th Century.

600 EUR

Signature: Arita

Period: 17th century Condition: Bon état Material: Porcelain Diameter: 15cm

https://www.proantic.com/en/1173020-imari-style-porcelain-box-arita-ovens-perides-edo-japan-late-17th-century.html

## Description

Hard porcelain box from the Arita kilns decorated in the Imari style with stylized flowers and scrolls in underglaze cobalt blue and iron red. Gilded details. It is rare to find a box from this period in good condition. Japanese work from the Edo period, end of the 17th century. Diameter 15cm. Good condition.