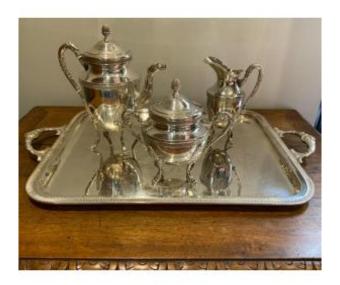

## Empire Style 4-piece Silver Metal Coffee Service

## Description

Superb Empire style 4-piece silver metal coffee service. In the style of the Malmaison model decorated with friezes of palmettes, tripod legs, coffee maker spouts and sockets decorated with dragon heads. The handles of the tray decorated with mascarons. - 1 tray, length from one handle to the other, 58 cm, width 37.5 cm - 1 coffee pot, height at the pine cone: 25 cm - 1 sugar bowl, height at the pine cone: 17 cm - 1 milk jug, height at the spout: 17 cm Beautiful condition for this service, I specify some stains and scratches from use on the tray (it remains very correct), the 3 shaped pieces in superb condition. A very elegant decor, beautiful shine, very nice rendering on the table.