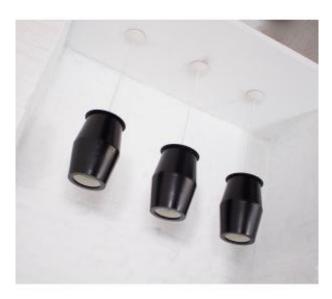

## Modernist Suspensions 1950.

## Description

Inverted diabolo suspensions, black lacquered stamped aluminium, held by an off-white steel rod. Belgian modernist work from the mid-1950s. The interior of the lamp is weighted and equipped with a polished aluminum reflector which reflects the light downwards. Electrification checked, new painting, the original colors have been respected. H max 116 X diameter 28 CM. (H 40CM). Unit price, 9 pieces available. Shipping only by courier.