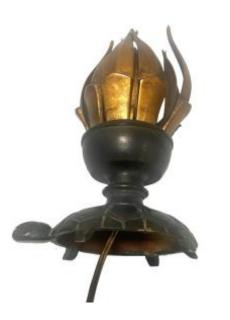

## Small Bronze System Lamp With A Turtle

## Description

Interesting little bronze bedside lamp. No ideas of the origin, it is of good quality. Several bronze patinas. When you turn the petals of the sculpture, the flower opens and lets the light pass through the little lamp. The electric system dates from around 1950/60 from a bourgeois house in Antwerp, it is a curiosity. diameter when open 14cm / 15cm