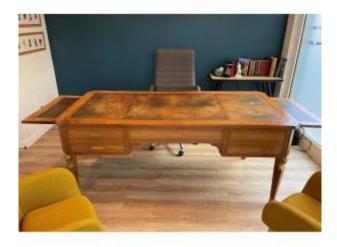

### Description

Elegant and statutory, this desk is in the Empire style back from Egypt.

Large desk opening on the belt with four drawers with keys and 5 false drawers on the visitor side. Patinated brown leather upper with multiple marks and tears (to be replaced). Four sheath feet with beautiful caryatids and small feet.

Bronzes with palmettes on all the furniture from the end of the 19th century.

#### Original condition

Dimensions with closed returns 90 cm wide by 190.

Dimensions with open returns 90 cm wide by 280 long.