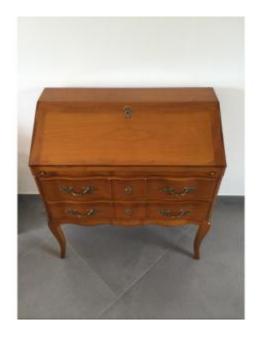

# Office Donkey In Cherry

## Description

Louis XV style solid cherry desk opening with a flap on top, and two drawers below.

Two pull tabs allow the flap to be supported once opened.

When this is the case, we have access to three small drawers as well as storage, and a leather part.

We note that the leather has slight wear, proof that it has been used.

Very good state.

French work from the second half of the 20th century.

Possibility of withdrawal on site, or contact us for a possible shipment.