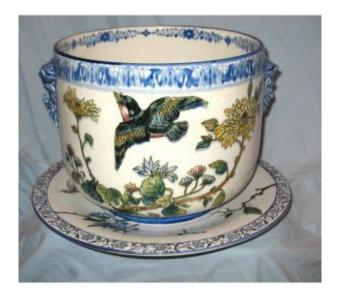

## Large Cache Pot And Its Frame In Gien Earthenware Japanese Decor With A Bird, 19th C

## Description

Large cachepot and its frame in Gien faience, 19th century Japanese-inspired decor with apple blossoms, swallows, dragonflies and insects Sockets in the shape of a fauna's head At the top, wide frieze slightly blurred Very shimmering colors 1875 stamp on the back and initials by the decorator: MG Cache pot in perfect condition Dormant with 2 slight chips restored on the edge, very little visible Very nice set Cache pot h: 20.5 cm long: 29 cm d: 25.5 cm Dormant d: 34.5 cm

450 EUR

Signature: Gien

Period: 19th century

Condition : Très bon état Material : Earthenware

Length: 29 cm

Diameter: 25,5 cm Height: 20,5 cm

https://www.proantic.com/en/1179384-large-cache-pot-and-its-frame-in-gien-earthenware-japanese-decor-with-a-bird-19th-centu.html