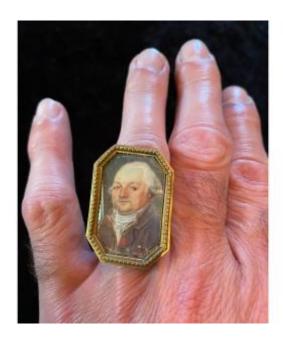

## Description

Very beautiful miniature portrait ring from the 18th century in gold.

these portrait rings are quite rare on the market. the miniature on bone or material in the same spirit usually used at this time for miniatures represents an 18th century gentleman with a wig. some small lack of color at the base.

the miniature is protected by a crystalline glass. the ring is in gold with an octagonal shape with a lightly worked diamond ring.

pretty good overall condition.

a fine example of miniature portrait rings or sentimental rings from the 18th century.