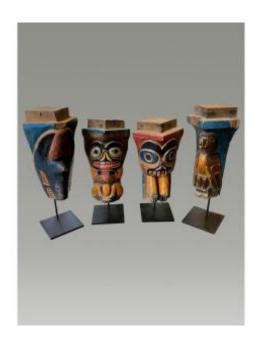

## Beautiful Set Of 4 Haida Zoomorphic Figures

2 500 EUR

Period: 19th century
Condition: Bon état
Material: Solid wood

Height: 22 cm

## Description

beautiful set of 4 legs either of a coffee table or of furniture representing 4 animal figures from the HAIDA bestiary set from the years 1890/1920 in solid cedar wood with a very representative Haida design, small lack on certain parts (two teeth on the beaver, a angle on the whale, the nose on the eagle) they are all base and sold with the base height (all) 22 cm without the base